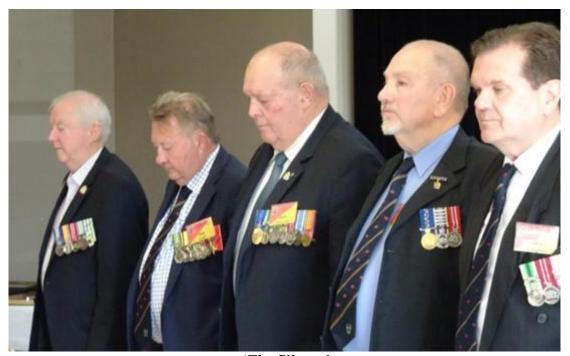

anually at the Cambrai Luncheon to a recipient in recognition of their considerable and selfless contribution to the enhancement of the RAACA – Victorian Branch.

'The Silence'
Dal Crocker, Ted Acutt, Mick O'Brien, Peter Branagan, Colin Straughen.