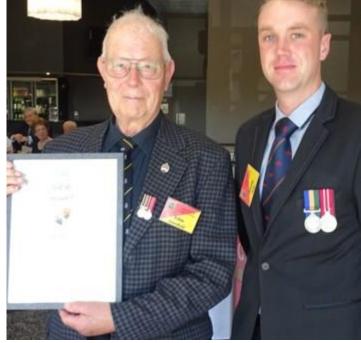

## The Rod Westgarth Memorial Award

The inaugural Rod Westgarth Memorial Award was presented to our regular bugler Mr John Mansfield by Rod's son-in-law Jimmy Peile at the Cambrai Luncheon. John's support to our activities over many years has finally been recognised. Following the tragic passing of Honorary Life Member Rod Westgarth in May, your committee decided; with the blessing of his family, to create a memorial award in Rod's memory. It will be awarded

anually at the Cambrai Luncheon to a recipient in recognition of their considerable and selfless contribution to the enhancement of the RAACA – Victorian Branch.

'The Silence'
Dal Crocker, Ted Acutt, Mick O'Brien, Peter Branagan, Colin Straughen.