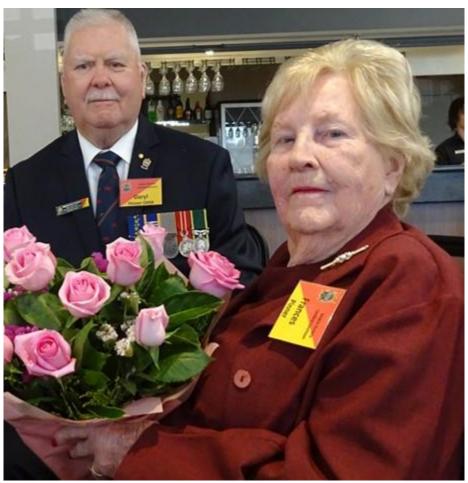

Long serving Immediate Past President Daryl Pinner was congratulated by President Peter Branagan for his 27 years at the helm of the Victorian Branch. His long suffering wife Frances was presented with a wonderful bunch of roses for her enduring efforts in supporting Daryl over the journey.