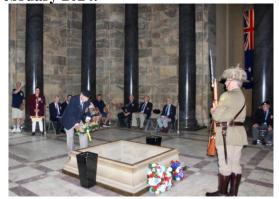

#### Sunday 11 February 2024 1400 hrs

The 78th birthday of the Victorian Branch will be celebrated at the Shrine of Remembrance on Sunday 11 February 2024 with a gathering on the forecourt of the Shrine followed by a short commemorative service in the Shrine Sanctuary and afterwards the usual sumptuous afternoon tea will be enjoyed in the western annex where the Shrine shop is located.

Our association flag, first flown in February 2014 will be flying from the flagpole in the Shrine forecourt. It is flown there on appropriate days during the year including 7 February (association birthday 1946) and 9 July (official Australian Armoured Corps birthday 1941).

Wreath laying in the Shrine Sanctuary